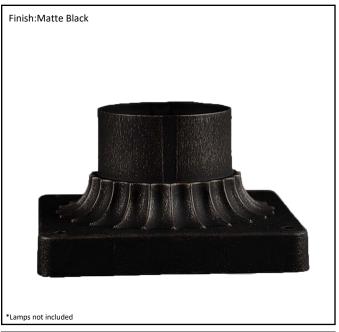

## **Outdoor Lighting**

| Model #                      | POSTBASE-MB                |  |  |
|------------------------------|----------------------------|--|--|
| SKU#                         | 19434                      |  |  |
| Description                  | Post base light for column |  |  |
| Finish                       | Matte Black                |  |  |
| Dimensions- HxW(xD)          | 5.75" x 3" x .8"           |  |  |
| (Dimensions shown in inches) |                            |  |  |