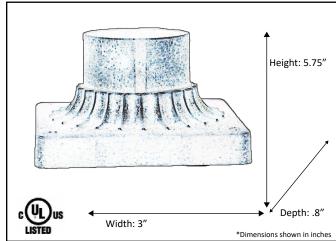

## **Outdoor Lighting**

| Model #                      | POSTBASE-MB                |  |  |
|------------------------------|----------------------------|--|--|
| SKU#                         | 19434                      |  |  |
| Description                  | Post base light for column |  |  |
| Finish                       | Matte Black                |  |  |
| Dimensions- HxW(xD)          | 5.75" x 3" x .8"           |  |  |
| (Dimensions shown in inches) |                            |  |  |