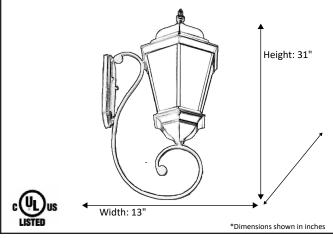

## Model # CL-477-MB SKU 19431 Description Large Coach Light Finish Matte Black Glass Clear Seeded Dimensions- HxW 31" x 13" Lamp Info 1X60W (M)