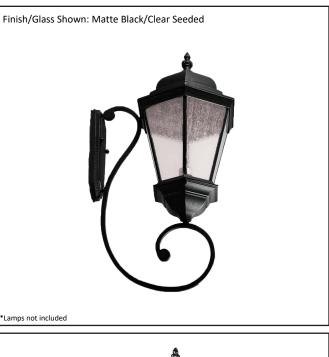

## Model # CL-477-MB SKU 19431 Description Large Coach Light Finish Matte Black Glass Clear Seeded Dimensions- HxW 31" x 13" Lamp Info 1X60W (M)