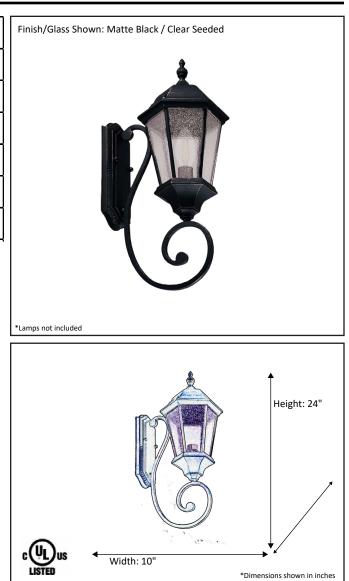

| Model #                                         | CL-479-MB          |  |  |
|-------------------------------------------------|--------------------|--|--|
| SKU                                             | 19428              |  |  |
| Description                                     | Medium Coach Light |  |  |
| Finish                                          | Matte Black        |  |  |
| Glass                                           | Clear Seeded       |  |  |
| Dimensions- HxW<br>(Dimensions shown in inches) | 24" x 10"          |  |  |
| Lamp Info                                       | 1X60W (M)          |  |  |