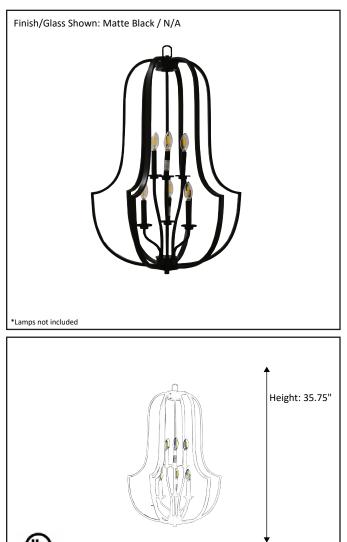

## Architectural & Engineering Specifications 2022 Foyer/ Entry Fixture

| Model #                                         | LX-HF6-MB         |
|-------------------------------------------------|-------------------|
| SKU                                             | 19425             |
| Description                                     | 6 Light Open Cage |
| Finish                                          | Matte Black       |
| Glass                                           | N/A               |
| Dimensions- HxW<br>(Dimensions shown in inches) | 35.75" x 23.625"  |
| Lamp Info                                       | 6X60W (C)         |
| Chain/ Wire Length                              |                   |
| Dual Mount                                      | No                |

**ELECTRICAL REQUIREMENTS:** Fixture requires a grounded electrical supply line of 120 volts AC.

\*Dimensions shown in inches

Width: 23.625'

LISTED

**INSTALLATION REQUIREMENTS:** Fixture attaches to electrical junction box securely anchored in wall or ceiling. **All mounting hardware included.** 