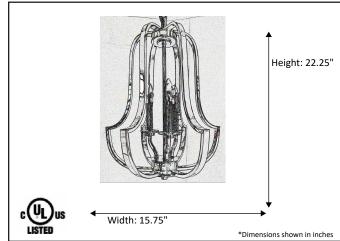

| Model #                                      | LX-HF3-MB         |
|----------------------------------------------|-------------------|
| SKU                                          | 19422             |
| Description                                  | 3 Light Open Cage |
| Finish                                       | Matte Black       |
| Glass                                        | N/A               |
| Dimensions- HxW (Dimensions shown in inches) | 22.25" x 15.75"   |
| Lamp Info                                    | 3X60W (C)         |
| Chain/ Wire Length                           | 3' Chain/10' Wire |
| Dual Mount                                   | No                |