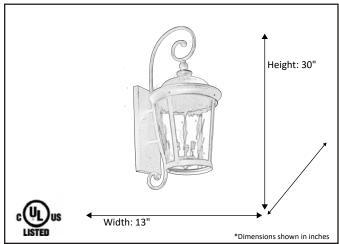

| Model #                                      | CL-H30-MB         |  |  |
|----------------------------------------------|-------------------|--|--|
| SKU                                          | 19416             |  |  |
| Description                                  | Large Coach Light |  |  |
| Finish                                       | Matte Black       |  |  |
| Glass                                        |                   |  |  |
| Dimensions- HxW (Dimensions shown in inches) | 30" x 13"         |  |  |
| Lamp Info                                    | 3X60W (C)         |  |  |