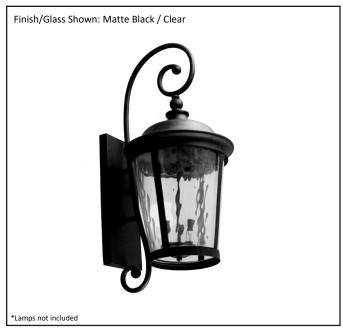

| Model #                                      | CL-H30-MB         |  |  |
|----------------------------------------------|-------------------|--|--|
| SKU                                          | 19416             |  |  |
| Description                                  | Large Coach Light |  |  |
| Finish                                       | Matte Black       |  |  |
| Glass                                        |                   |  |  |
| Dimensions- HxW (Dimensions shown in inches) | 30" x 13"         |  |  |
| Lamp Info                                    | 3X60W (C)         |  |  |