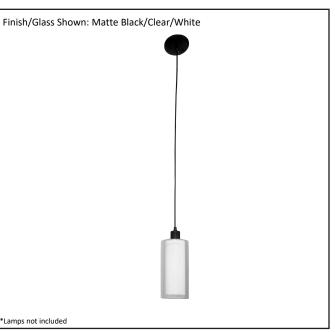

## Architectural & Engineering Specifications 2022 Pendant Fixture

| Model #                                         | MP-687WH-MB          |
|-------------------------------------------------|----------------------|
| SKU#                                            | 19413                |
| Description                                     | 1 Light Mini Pendant |
| Finish                                          | Matte Black          |
| Glass                                           | Clear/White          |
| Dimensions- HxW<br>(Dimensions shown in inches) | 9.5" x 5.25"         |
| Lamp Info                                       | 1X60W (M)            |
| Chain/ Wire Length                              |                      |
| Rods Included                                   | N/A                  |