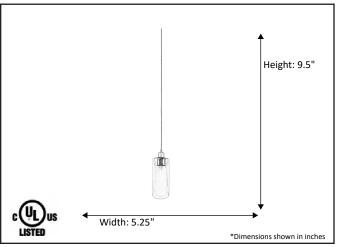

## Architectural & Engineering Specifications 2022 Pendant Fixture

| Model #                                         | MP-687WH-MB          |
|-------------------------------------------------|----------------------|
| SKU#                                            | 19413                |
| Description                                     | 1 Light Mini Pendant |
| Finish                                          | Matte Black          |
| Glass                                           | Clear/White          |
| Dimensions- HxW<br>(Dimensions shown in inches) | 9.5" x 5.25"         |
| Lamp Info                                       | 1X60W (M)            |
| Chain/ Wire Length                              |                      |
| Rods Included                                   | N/A                  |