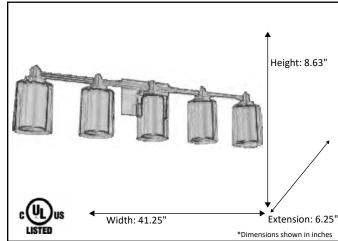

| Model #                                          | SNA-VS5-MB                 |  |
|--------------------------------------------------|----------------------------|--|
| SKU                                              | 19356                      |  |
| Fixture Series                                   | Sonora                     |  |
| Description                                      | 5 Light Vanity             |  |
| Metal Finish                                     | Matte Black                |  |
| Glass Finish                                     | Clear Outside/White Inside |  |
| Replacement Glass                                | G-SNA-CL/WH                |  |
| Dimensions- HxW(xE) (Dimensions shown in inches) | 8.63"H X 41.25"W 6.25"E    |  |
| Lamp Info                                        | 5 X 60W (M)                |  |