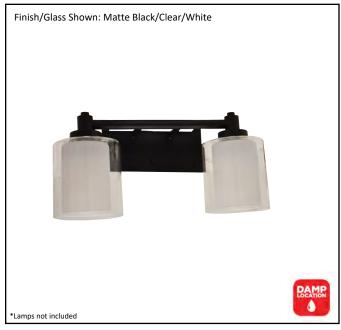

| Model #                                          | SNA-VS2-MB             |
|--------------------------------------------------|------------------------|
| SKU                                              | 19353                  |
| Fixture Series                                   | Sonora                 |
| Description                                      | 2 Light Vanity         |
|                                                  | Matte Black            |
|                                                  | Clear/White            |
| Replacement Glass                                |                        |
| Dimensions- HxW(xE) (Dimensions shown in inches) | 8.63" X 16.88" X 6.75" |
| Lamp Info                                        | 2X60W (M)              |