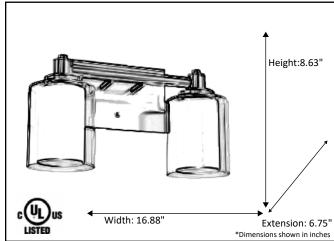

| Model #                                          | SNA-VS2-MB             |
|--------------------------------------------------|------------------------|
| SKU                                              | 19353                  |
| Fixture Series                                   | Sonora                 |
| Description                                      | 2 Light Vanity         |
|                                                  | Matte Black            |
|                                                  | Clear/White            |
| Replacement Glass                                |                        |
| Dimensions- HxW(xE) (Dimensions shown in inches) | 8.63" X 16.88" X 6.75" |
| Lamp Info                                        | 2X60W (M)              |