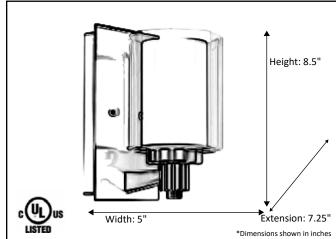

| Model #                                          | SNA-SC1-MB        |
|--------------------------------------------------|-------------------|
| SKU                                              | 19350             |
| Fixture Series                                   | Sonora            |
| Description                                      | 1 Light Vanity    |
| Metal Finish                                     | Matte Black       |
| Glass Finish                                     | Clear/White       |
|                                                  |                   |
| Dimensions- HxW(xE) (Dimensions shown in inches) | 8.5" X 5" X 7.25" |
| Lamp Info                                        |                   |