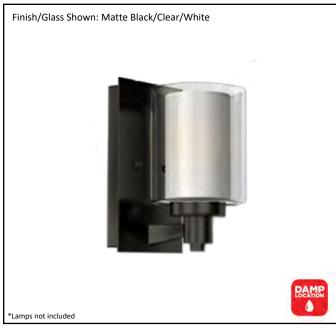

| Model #                                          | SNA-SC1-MB        |
|--------------------------------------------------|-------------------|
| SKU                                              | 19350             |
| Fixture Series                                   | Sonora            |
| Description                                      | 1 Light Vanity    |
| Metal Finish                                     | Matte Black       |
| Glass Finish                                     | Clear/White       |
|                                                  |                   |
| Dimensions- HxW(xE) (Dimensions shown in inches) | 8.5" X 5" X 7.25" |
| Lamp Info                                        |                   |