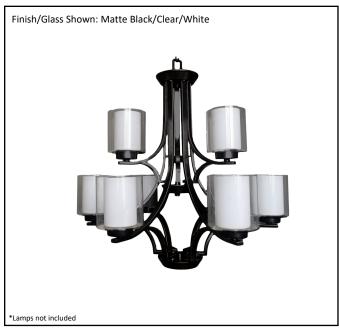

| Model #                                      | SNA-CH9-MB         |
|----------------------------------------------|--------------------|
| SKU#                                         | 19347              |
| Description                                  | 9 Light Chandelier |
| Finish                                       | Matte Black        |
| Glass                                        | Clear/White        |
| Replacement Glass                            | G-SNA-CL/WH        |
| Dimensions- HxW (Dimensions shown in inches) | 31.5" x 28"        |
| Lamp Info                                    | 9X60W (M)          |
| Chain/Wire Length                            | 3' Chain/10' Wire  |