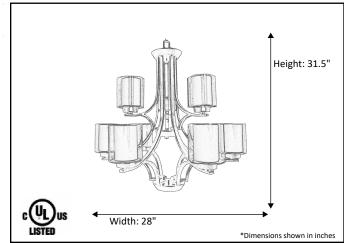

| Model #                                      | SNA-CH9-MB         |
|----------------------------------------------|--------------------|
| SKU#                                         | 19347              |
| Description                                  | 9 Light Chandelier |
| Finish                                       | Matte Black        |
| Glass                                        | Clear/White        |
| Replacement Glass                            | G-SNA-CL/WH        |
| Dimensions- HxW (Dimensions shown in inches) | 31.5" x 28"        |
| Lamp Info                                    | 9X60W (M)          |
| Chain/Wire Length                            | 3' Chain/10' Wire  |