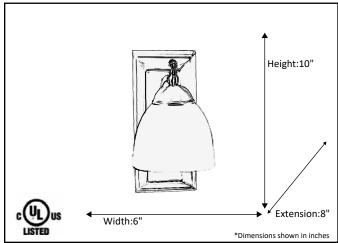

| Model #                                          | VS-51(WH725)-NK |
|--------------------------------------------------|-----------------|
| SKU                                              | 19341           |
| Fixture Series                                   | DALLAS          |
| Description                                      | 1 Light Vanity  |
| Metal Finish                                     | Brushed Nickel  |
| Glass Finish                                     | White           |
| Replacement Glass                                | GC-725-WH       |
| Dimensions- HxW(xE) (Dimensions shown in inches) | 10"x 6"x 8"     |
| Lamp Info                                        | 1x 60W          |