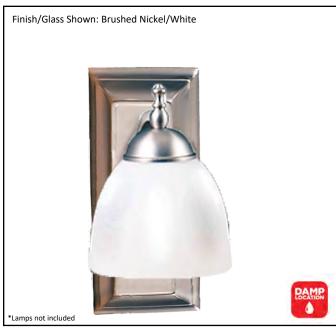

| Model #                                          | VS-51(WH725)-NK |
|--------------------------------------------------|-----------------|
| SKU                                              | 19341           |
| Fixture Series                                   | DALLAS          |
| Description                                      | 1 Light Vanity  |
| Metal Finish                                     | Brushed Nickel  |
| Glass Finish                                     | White           |
| Replacement Glass                                | GC-725-WH       |
| Dimensions- HxW(xE) (Dimensions shown in inches) | 10"x 6"x 8"     |
| Lamp Info                                        | 1x 60W          |