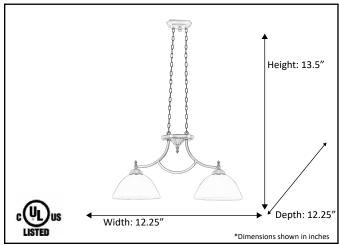

| Model#                                           | CH-1421(WH)-RB             |  |  |
|--------------------------------------------------|----------------------------|--|--|
| SKU                                              | 19338                      |  |  |
| Description                                      | Two Light Island Pendant   |  |  |
| Finish                                           | Rubbed Bronze              |  |  |
| Glass                                            | White                      |  |  |
| Dimensions- HxW(xD) (Dimensions shown in inches) | 13.5"H x 12.25"W x 12.25"D |  |  |
| Lamp Type                                        | Medium                     |  |  |
| Lamp Max Wattage                                 | 2x 60W                     |  |  |