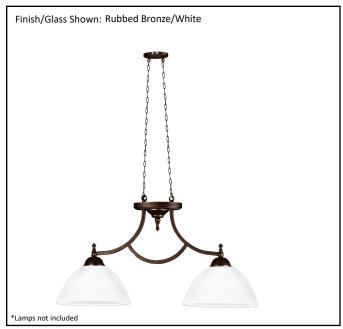

| Model#                                           | CH-1421(WH)-RB             |  |  |
|--------------------------------------------------|----------------------------|--|--|
| SKU                                              | 19338                      |  |  |
| Description                                      | Two Light Island Pendant   |  |  |
| Finish                                           | Rubbed Bronze              |  |  |
| Glass                                            | White                      |  |  |
| Dimensions- HxW(xD) (Dimensions shown in inches) | 13.5"H x 12.25"W x 12.25"D |  |  |
| Lamp Type                                        | Medium                     |  |  |
| Lamp Max Wattage                                 | 2x 60W                     |  |  |