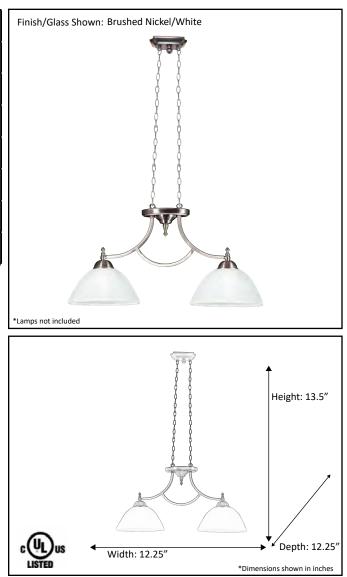

| Model#                                              | CH-1421(WH)-NK             |  |  |
|-----------------------------------------------------|----------------------------|--|--|
| SKU                                                 | 19335                      |  |  |
| Description                                         | Two Light Island Pendant   |  |  |
| Finish                                              | Brushed Nickel             |  |  |
| Glass                                               | White                      |  |  |
| Dimensions- HxW(xD)<br>(Dimensions shown in inches) | 13.5"H x 12.25"W x 12.25"D |  |  |
| Lamp Type                                           | Medium                     |  |  |
| Lamp Max Wattage                                    | 2x 60W                     |  |  |