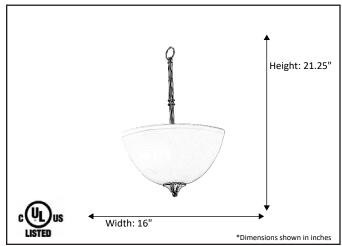

| Model #                                      | LE-PD17(WH)-RB |  |  |  |
|----------------------------------------------|----------------|--|--|--|
| SKU                                          | 19332          |  |  |  |
| Description                                  | 3 Light Entry  |  |  |  |
| Finish                                       | Rubbed Bronze  |  |  |  |
| Glass                                        | White          |  |  |  |
| Dimensions- HxW (Dimensions shown in inches) | 21.25" x 16"   |  |  |  |
| Lamp Info                                    | 3X60W (M)      |  |  |  |
| Chain/ Wire Length                           |                |  |  |  |
| Dual Mount                                   |                |  |  |  |