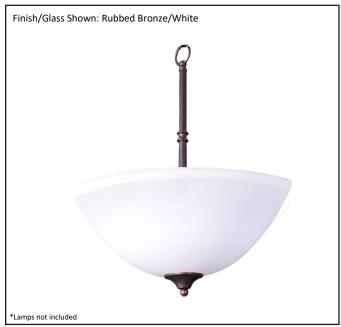

| Model #                                      | LE-PD17(WH)-RB |  |  |  |
|----------------------------------------------|----------------|--|--|--|
| SKU                                          | 19332          |  |  |  |
| Description                                  | 3 Light Entry  |  |  |  |
| Finish                                       | Rubbed Bronze  |  |  |  |
| Glass                                        | White          |  |  |  |
| Dimensions- HxW (Dimensions shown in inches) | 21.25" x 16"   |  |  |  |
| Lamp Info                                    | 3X60W (M)      |  |  |  |
| Chain/ Wire Length                           |                |  |  |  |
| Dual Mount                                   |                |  |  |  |