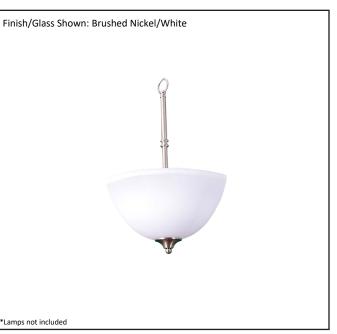

## Architectural & Engineering Specifications 2019 Foyer/ Entry Fixture

| Model #                                         | LE-PD17(WH)-NK    |
|-------------------------------------------------|-------------------|
| SKU                                             | 19329             |
| Description                                     | 3 Light Entry     |
| Finish                                          | Brushed Nickel    |
| Glass                                           | White             |
| Dimensions- HxW<br>(Dimensions shown in inches) | 21.25" x 16"      |
| Lamp Info                                       | 3X60W (M)         |
| Chain/ Wire Length                              | 3' Chain/10' Wire |
| Dual Mount                                      | No                |