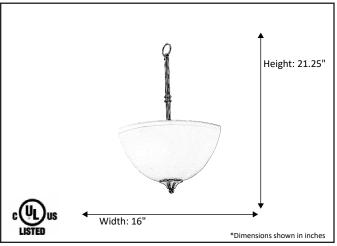

## Architectural & Engineering Specifications 2019 Foyer/ Entry Fixture

| Model #                                         | LE-PD17(WH)-NK    |
|-------------------------------------------------|-------------------|
| SKU                                             | 19329             |
| Description                                     | 3 Light Entry     |
| Finish                                          | Brushed Nickel    |
| Glass                                           | White             |
| Dimensions- HxW<br>(Dimensions shown in inches) | 21.25" x 16"      |
| Lamp Info                                       | 3X60W (M)         |
| Chain/ Wire Length                              | 3' Chain/10' Wire |
| Dual Mount                                      | No                |