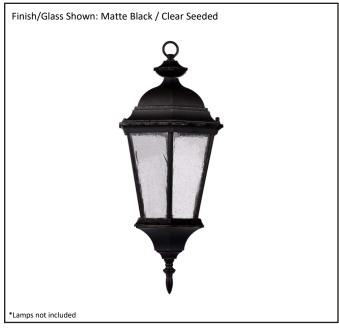

| Model #                                      | CL-86-MB            |
|----------------------------------------------|---------------------|
| SKU                                          | 19302               |
| Description                                  | Hanging Coach Light |
| Finish                                       | Matte Black         |
| Glass                                        | Clear Seeded        |
| Dimensions- HxW (Dimensions shown in inches) | 24" x 10"           |
| Lamp Info                                    | 1X60W (M)           |