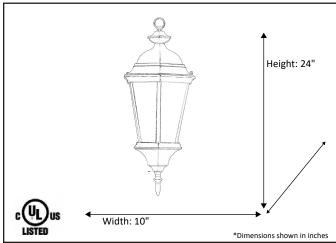

| Model #                                      | CL-86-MB            |
|----------------------------------------------|---------------------|
| SKU                                          | 19302               |
| Description                                  | Hanging Coach Light |
| Finish                                       | Matte Black         |
| Glass                                        | Clear Seeded        |
| Dimensions- HxW (Dimensions shown in inches) | 24" x 10"           |
| Lamp Info                                    | 1X60W (M)           |