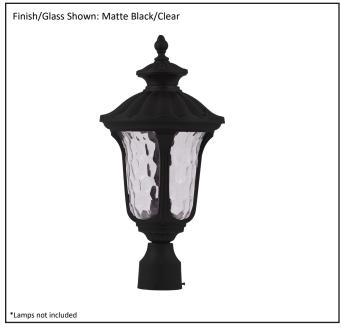

| Model #                                      | CL-804-MB                |  |
|----------------------------------------------|--------------------------|--|
| SKU                                          | 19299                    |  |
| Description                                  | Post Mounted Coach Light |  |
| Finish                                       | Matte Black              |  |
| Glass                                        | Clear                    |  |
| Dimensions- HxW (Dimensions shown in inches) | 20" x 10"                |  |
| Lamp Info                                    | 1X60W (M)                |  |