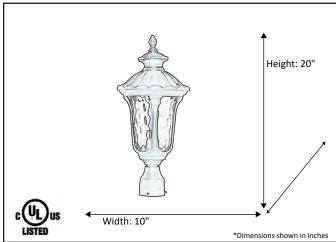

| Model #                                      | CL-804-MB                |  |
|----------------------------------------------|--------------------------|--|
| SKU                                          | 19299                    |  |
| Description                                  | Post Mounted Coach Light |  |
| Finish                                       | Matte Black              |  |
| Glass                                        | Clear                    |  |
| Dimensions- HxW (Dimensions shown in inches) | 20" x 10"                |  |
| Lamp Info                                    | 1X60W (M)                |  |