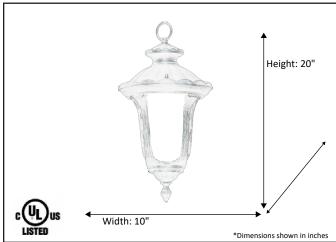

| Model #                                      | CL-803-MB           |  |
|----------------------------------------------|---------------------|--|
| SKU                                          | 19296               |  |
| Description                                  | Hanging Coach Light |  |
| Finish                                       | Matte Black         |  |
| Glass                                        | Clear               |  |
| Dimensions- HxW (Dimensions shown in inches) | 20" x 10"           |  |
| Lamp Info                                    | 1X60W (M)           |  |