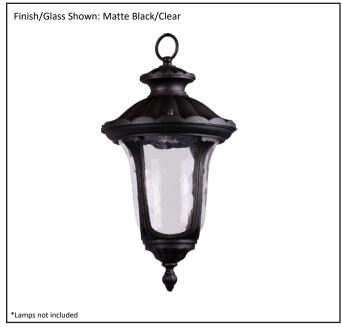

| Model #                                      | CL-803-MB           |  |
|----------------------------------------------|---------------------|--|
| SKU                                          | 19296               |  |
| Description                                  | Hanging Coach Light |  |
| Finish                                       | Matte Black         |  |
| Glass                                        | Clear               |  |
| Dimensions- HxW (Dimensions shown in inches) | 20" x 10"           |  |
| Lamp Info                                    | 1X60W (M)           |  |