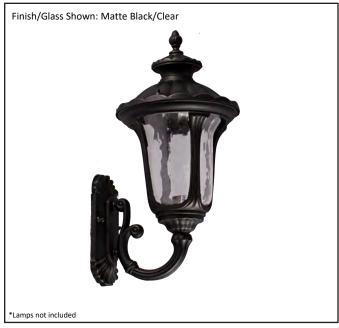

| Model #                                      | CL-801-MB          |
|----------------------------------------------|--------------------|
| SKU                                          | 19292              |
| Description                                  | Medium Coach Light |
| Finish                                       | Matte Black        |
| Glass                                        | Clear              |
| Dimensions- HxW (Dimensions shown in inches) | 24" x 11"          |
| Lamp Info                                    | 1x60W (M)          |