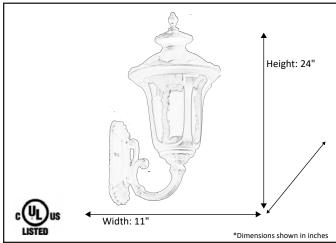

| Model #                                      | CL-801-MB          |
|----------------------------------------------|--------------------|
| SKU                                          | 19292              |
| Description                                  | Medium Coach Light |
| Finish                                       | Matte Black        |
| Glass                                        | Clear              |
| Dimensions- HxW (Dimensions shown in inches) | 24" x 11"          |
| Lamp Info                                    | 1x60W (M)          |