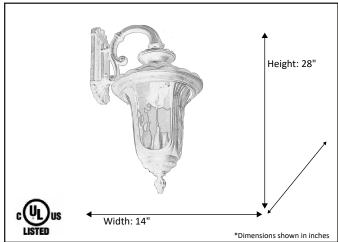

| Model #                                      | CL-806-MB         |  |  |  |  |
|----------------------------------------------|-------------------|--|--|--|--|
| SKU                                          | 19289             |  |  |  |  |
| Description                                  | Large Coach Light |  |  |  |  |
| Finish                                       | Matte Black       |  |  |  |  |
| Glass                                        | Clear             |  |  |  |  |
| Dimensions- HxW (Dimensions shown in inches) | 28" x 14"         |  |  |  |  |
| Lamp Info                                    | 4X60W (C)         |  |  |  |  |