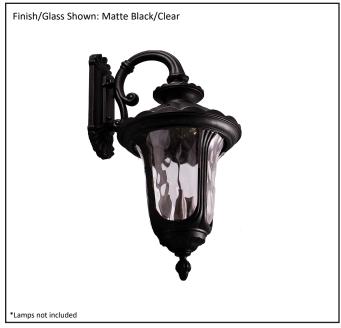

| Model #                                      | CL-806-MB         |  |  |  |  |
|----------------------------------------------|-------------------|--|--|--|--|
| SKU                                          | 19289             |  |  |  |  |
| Description                                  | Large Coach Light |  |  |  |  |
| Finish                                       | Matte Black       |  |  |  |  |
| Glass                                        | Clear             |  |  |  |  |
| Dimensions- HxW (Dimensions shown in inches) | 28" x 14"         |  |  |  |  |
| Lamp Info                                    | 4X60W (C)         |  |  |  |  |