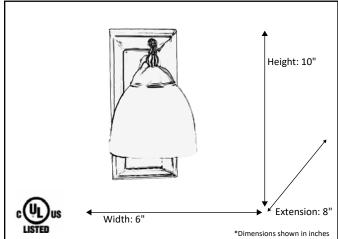

| Model #                                          | VS-51(WH725)-RB |
|--------------------------------------------------|-----------------|
| SKU                                              | 19280           |
| Fixture Series                                   | Austin          |
| Description                                      | 1 Light Vanity  |
| Metal Finish                                     | Rubbed Bronze   |
| Glass Finish                                     | White           |
| Replacement Glass                                | GC-725-WH       |
| Dimensions- HxW(xE) (Dimensions shown in inches) | 10" X 6" X 8"   |
| Lamp Info                                        | 1X60W (M)       |