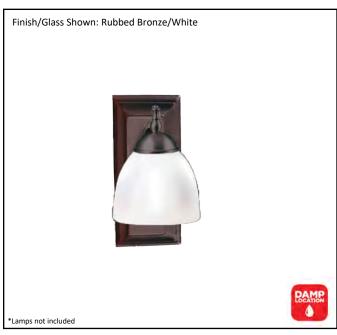

| Model #                                          | VS-51(WH725)-RB |
|--------------------------------------------------|-----------------|
| SKU                                              | 19280           |
| Fixture Series                                   | Austin          |
| Description                                      | 1 Light Vanity  |
| Metal Finish                                     | Rubbed Bronze   |
| Glass Finish                                     | White           |
| Replacement Glass                                | GC-725-WH       |
| Dimensions- HxW(xE) (Dimensions shown in inches) | 10" X 6" X 8"   |
| Lamp Info                                        | 1X60W (M)       |