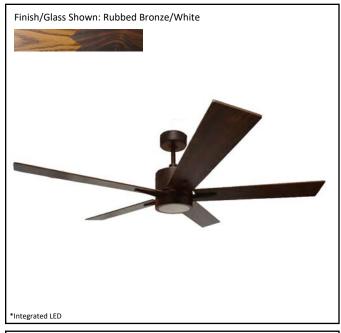

| Model #                             | SUN552 RB5P(WC-6-WH) |  |
|-------------------------------------|----------------------|--|
| SKU                                 | 20301                |  |
| Metal Finish                        | Rubbed Bronze        |  |
| Blade Finish                        | Oak/Walnut           |  |
| Glass Finish                        | White                |  |
| Blade Span                          | 52"                  |  |
| Motor Specs                         | 153mm x 15mm         |  |
| Wire Length<br>(Shown in inches)    | 80"                  |  |
| Down Rod Included (Shown in inches) | 6"                   |  |
| Blade Pitch                         | 12                   |  |
| Speed                               | 3                    |  |
| Forward/Reverse                     | Yes                  |  |
| Airflow (CFM High)                  | 5768.1               |  |
| Power Use (Watts)                   | 60                   |  |
| Airflow Efficiency<br>(CFM/Watt)    | 96.1                 |  |
| Light Kit Included                  | Yes                  |  |
| Lamp Info                           | Integrated LED       |  |
| Location Use                        | Indoor Only          |  |
| Wall Control                        | WC-1-WH              |  |