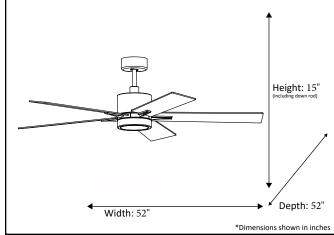

| Model #                             | SUN552 RB5P(WC-6-WH) |  |
|-------------------------------------|----------------------|--|
| SKU                                 | 20301                |  |
| Metal Finish                        | Rubbed Bronze        |  |
| Blade Finish                        | Oak/Walnut           |  |
| Glass Finish                        | White                |  |
| Blade Span                          | 52"                  |  |
| Motor Specs                         | 153mm x 15mm         |  |
| Wire Length<br>(Shown in inches)    | 80"                  |  |
| Down Rod Included (Shown in inches) | 6"                   |  |
| Blade Pitch                         | 12                   |  |
| Speed                               | 3                    |  |
| Forward/Reverse                     | Yes                  |  |
| Airflow (CFM High)                  | 5768.1               |  |
| Power Use (Watts)                   | 60                   |  |
| Airflow Efficiency<br>(CFM/Watt)    | 96.1                 |  |
| Light Kit Included                  | Yes                  |  |
| Lamp Info                           | Integrated LED       |  |
| Location Use                        | Indoor Only          |  |
| Wall Control                        | WC-1-WH              |  |