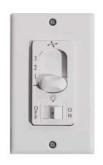

## WC-6-WH Wall Control Included

- Fan/Light Control Switch
- Simple Slide Fan Switch
- Simple On/Off for Light Switch
- Three Speed Fan Control
- Easy 2 Wire Connection (Requires 2 Hot Leads)
- Available in White (WH) Only