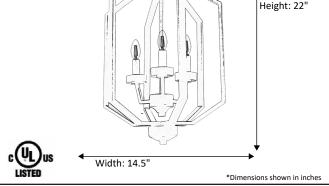

| Model #                                         | PRS-HF3-RB        |  |  |
|-------------------------------------------------|-------------------|--|--|
| SKU                                             | 19079             |  |  |
| Description                                     | 3 Light Open Cage |  |  |
| Finish                                          | Rubbed Bronze     |  |  |
| Glass                                           | N/A               |  |  |
| Dimensions- HxW<br>(Dimensions shown in inches) | 22" x 14.5"       |  |  |
| Lamp Info                                       | 3X60W (C)         |  |  |
| Chain/ Wire Length                              |                   |  |  |
| Dual Mount                                      |                   |  |  |