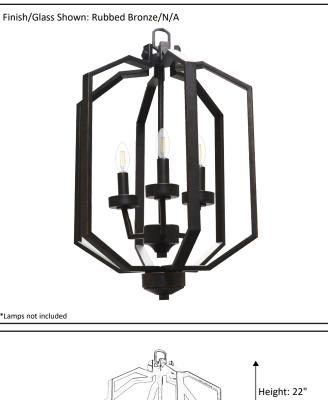

| Model #                                         | PRS-HF3-RB        |  |  |
|-------------------------------------------------|-------------------|--|--|
| SKU                                             | 19079             |  |  |
| Description                                     | 3 Light Open Cage |  |  |
| Finish                                          | Rubbed Bronze     |  |  |
| Glass                                           | N/A               |  |  |
| Dimensions- HxW<br>(Dimensions shown in inches) | 22" x 14.5"       |  |  |
| Lamp Info                                       | 3X60W (C)         |  |  |
| Chain/ Wire Length                              |                   |  |  |
| Dual Mount                                      |                   |  |  |

Architectural & Engineering Specifications 2022 Foyer/ Entry Fixture

**ELECTRICAL REQUIREMENTS:** Fixture requires a grounded electrical supply line of 120 volts AC.

**INSTALLATION REQUIREMENTS:** Fixture attaches to electrical junction box securely anchored in wall or ceiling. All mounting hardware included.