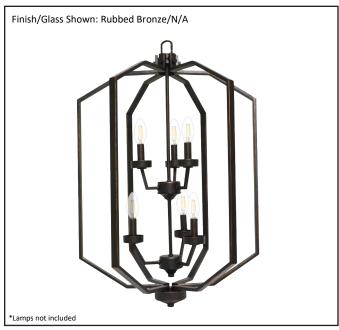

| Model #                                      | PRS-HF6-RB        |
|----------------------------------------------|-------------------|
| SKU                                          | 19076             |
| Description                                  | 6 Light Open Cage |
| Finish                                       | Rubbed Bronze     |
| Glass                                        |                   |
| Dimensions- HxW (Dimensions shown in inches) | 31" x 21"         |
| Lamp Info                                    | 6X60W (C)         |
| Chain/ Wire Length                           |                   |
| Dual Mount                                   |                   |