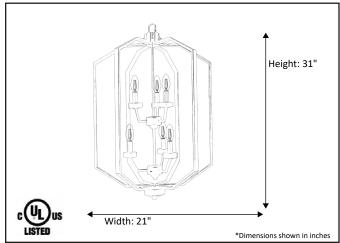

| Model #                                      | PRS-HF6-RB        |
|----------------------------------------------|-------------------|
| SKU                                          | 19076             |
| Description                                  | 6 Light Open Cage |
| Finish                                       | Rubbed Bronze     |
| Glass                                        |                   |
| Dimensions- HxW (Dimensions shown in inches) | 31" x 21"         |
| Lamp Info                                    | 6X60W (C)         |
| Chain/ Wire Length                           |                   |
| Dual Mount                                   |                   |