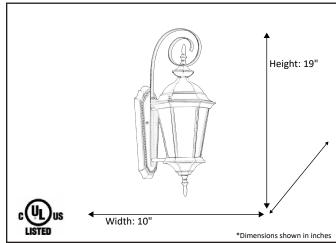

| Model #                                      | CL-84-MB          |
|----------------------------------------------|-------------------|
| SKU                                          | 19055             |
| Description                                  | Small Coach Light |
| Finish                                       | Matte Black       |
| Glass                                        | Clear Seeded      |
| Dimensions- HxW (Dimensions shown in inches) | 19" x 10"         |
| Lamp Info                                    | 1X60W (M)         |