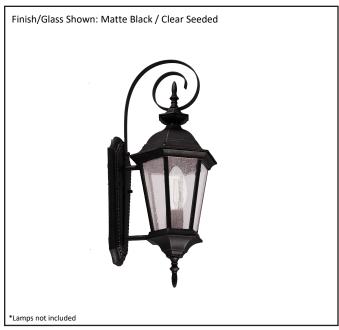

| Model #                                      | CL-84-MB          |
|----------------------------------------------|-------------------|
| SKU                                          | 19055             |
| Description                                  | Small Coach Light |
| Finish                                       | Matte Black       |
| Glass                                        | Clear Seeded      |
| Dimensions- HxW (Dimensions shown in inches) | 19" x 10"         |
| Lamp Info                                    | 1X60W (M)         |