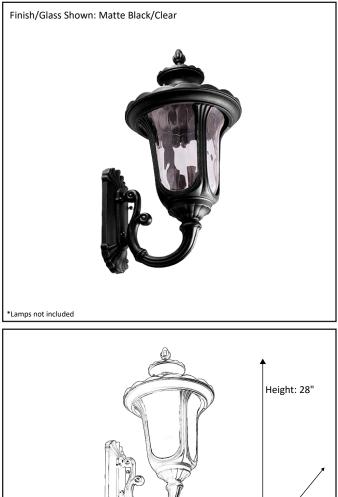

## **Architectural & Engineering Specifications** 2022 **Exterior Fixture**

| Model #                                         | CL-805-MB         |
|-------------------------------------------------|-------------------|
| SKU                                             | 19052             |
| Description                                     | Large Coach Light |
| Finish                                          | Matte Black       |
| Glass                                           | Clear             |
| Dimensions- HxW<br>(Dimensions shown in inches) | 28" x 14"         |
| Lamp Info                                       | 4X60W (C)         |

Width: 14" LISTED \*Dimensions shown in inches

**ELECTRICAL REQUIREMENTS:** Fixture requires a grounded electrical supply line of 120 volts AC.

**INSTALLATION REQUIREMENTS:** Fixture attaches to electrical junction box securely anchored in wall or ceiling. All mounting hardware included.