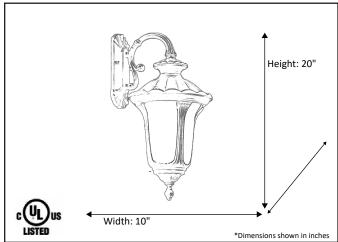

| Model #                                      | CL-802-MB         |
|----------------------------------------------|-------------------|
| SKU                                          | 19049             |
| Description                                  | Small Coach Light |
| Finish                                       | Matte Black       |
| Glass                                        | Clear             |
| Dimensions- HxW (Dimensions shown in inches) | 20" x 10"         |
| Lamp Info                                    | 1X60W (M)         |