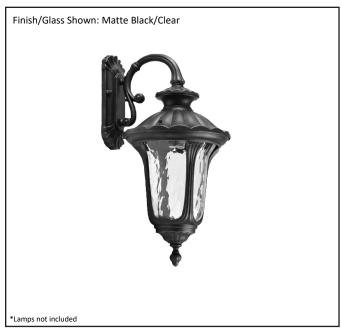

| Model #                                      | CL-802-MB         |
|----------------------------------------------|-------------------|
| SKU                                          | 19049             |
| Description                                  | Small Coach Light |
| Finish                                       | Matte Black       |
| Glass                                        | Clear             |
| Dimensions- HxW (Dimensions shown in inches) | 20" x 10"         |
| Lamp Info                                    | 1X60W (M)         |