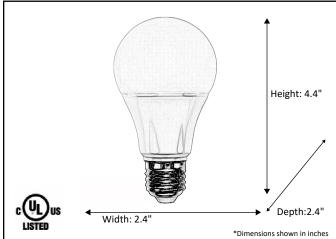

| Model #                                         | LED-A19N-3K        |  |
|-------------------------------------------------|--------------------|--|
| SKU                                             | 18986              |  |
| Description                                     | LED Lamp           |  |
| Socket Base                                     | Medium (E26)       |  |
| Bulb Type                                       | A19-LED            |  |
| Dimensions - HxWxD (Dimensions shown in inches) | 4.4" x 2.4" x 2.4" |  |
| Lumens                                          | 800 Lm             |  |
| Wattage                                         | 9W                 |  |
| ССТ                                             | 3000K              |  |
| Incandescent Equivalent                         | 60W                |  |
| Dimmable                                        | No                 |  |
| Rated Life Hours                                | 15,000             |  |