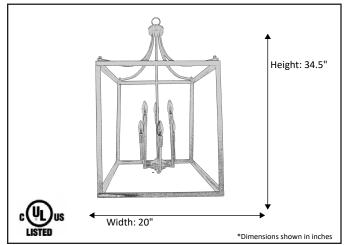

| Model #                                      | HF-420-6-NK       |
|----------------------------------------------|-------------------|
| SKU                                          | 18971             |
| Description                                  | Square Entry Cage |
| Finish                                       | Brushed Nickel    |
| Glass                                        | N/A               |
| Dimensions- HxW (Dimensions shown in inches) | 34.5" x 20"       |
| Lamp Info                                    | 6X60W (C)         |
| Chain/ Wire Length                           | 3' Chain/10' Wire |
| Dual Mount                                   | No                |