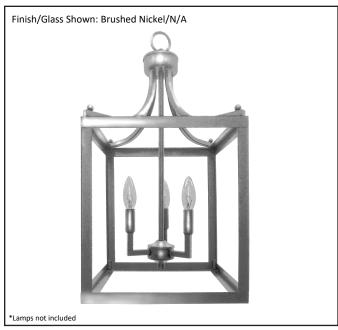

| Model #                                      | HF-412-3-NK       |  |
|----------------------------------------------|-------------------|--|
| SKU                                          | 18968             |  |
| Description                                  | Square Cage Entry |  |
| Finish                                       | Brushed Nickel    |  |
| Glass                                        | N/A               |  |
| Dimensions- HxW (Dimensions shown in inches) | 14" x 13.5"       |  |
| Lamp Info                                    | 3X60W (C)         |  |
| Chain/ Wire Length                           | 3' Chain/10' Wire |  |
| Dual Mount                                   | No                |  |