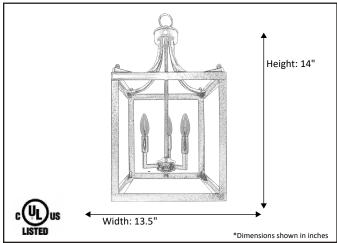

| Model #                                      | HF-412-3-NK       |  |
|----------------------------------------------|-------------------|--|
| SKU                                          | 18968             |  |
| Description                                  | Square Cage Entry |  |
| Finish                                       | Brushed Nickel    |  |
| Glass                                        | N/A               |  |
| Dimensions- HxW (Dimensions shown in inches) | 14" x 13.5"       |  |
| Lamp Info                                    | 3X60W (C)         |  |
| Chain/ Wire Length                           | 3' Chain/10' Wire |  |
| Dual Mount                                   | No                |  |