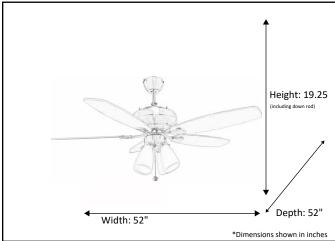

| Model #                                | U552 NK5SV/WL+4G431(4XLED3K)      |
|----------------------------------------|-----------------------------------|
| SKU                                    | 18920                             |
| Metal Finish                           | Brushed Nickel                    |
| Blade Finish                           | Silver/Walnut                     |
| Glass Finish                           | White                             |
| Blade Span                             | 52"                               |
| Motor Specs                            | 153mm x 12mm                      |
| Wire Length<br>(Shown in inches)       | 80"                               |
| Down Rod Included<br>(Shown in inches) | 4"                                |
| Blade Pitch                            | 12 Degrees                        |
| Speed                                  | 3                                 |
| Forward/Reverse                        | Yes                               |
| Airflow Average                        | 3414                              |
| ,                                      | 33                                |
| Airflow Efficiency<br>(CFM/Watt)       | 103                               |
| Light Kit Included                     | Yes                               |
| Lamp Info                              | 4X 9.5W LED 3000K *Lamps included |
| Location Use                           | Indoor Only                       |
| Wall Control                           | Not Included                      |