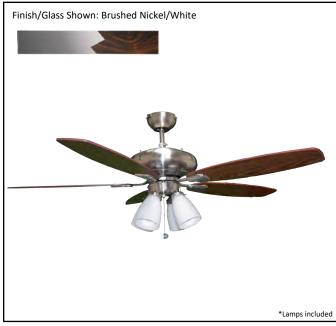

| Model #                                | U552 NK5SV/WL+4G431(4XLED3K)      |
|----------------------------------------|-----------------------------------|
| SKU                                    | 18920                             |
| Metal Finish                           | Brushed Nickel                    |
| Blade Finish                           | Silver/Walnut                     |
| Glass Finish                           | White                             |
| Blade Span                             | 52"                               |
| Motor Specs                            | 153mm x 12mm                      |
| Wire Length<br>(Shown in inches)       | 80"                               |
| Down Rod Included<br>(Shown in inches) | 4"                                |
| Blade Pitch                            | 12 Degrees                        |
| Speed                                  | 3                                 |
| Forward/Reverse                        | Yes                               |
| Airflow Average                        | 3414                              |
| ,                                      | 33                                |
| Airflow Efficiency<br>(CFM/Watt)       | 103                               |
| Light Kit Included                     | Yes                               |
| Lamp Info                              | 4X 9.5W LED 3000K *Lamps included |
| Location Use                           | Indoor Only                       |
| Wall Control                           | Not Included                      |