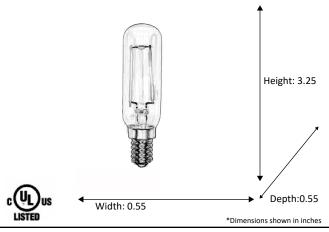

## Architectural & Engineering Specifications 2022 LED Lamp

|                                                   | 1                     |               |
|---------------------------------------------------|-----------------------|---------------|
| Model #                                           | LED-T6-22K            | Finish: Clear |
| SKU                                               | 18911                 |               |
| Description                                       | LED Lamp              |               |
| Socket Base                                       | Candle (E12)          |               |
| Bulb Type                                         | T6-LED                |               |
| Dimensions- HxWxD<br>(Dimensions shown in inches) | 3.25" x 0.55" x 0.55" |               |
| Lumens                                            | 120 Lm                |               |
| Wattage                                           | 2W                    |               |
| ССТ                                               | 2700К                 |               |
| Incandescent Equivalent                           | 15W                   |               |
| Dimmable                                          | Yes                   |               |
| Rated Life Hours                                  | 15,000                |               |
|                                                   |                       | ↑             |
|                                                   |                       |               |
|                                                   |                       |               |