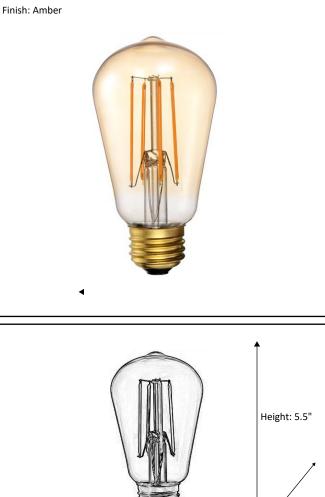

## Architectural & Engineering Specifications 2022 LED Lamp

| Model #                                           | LED-ST19-22K         |
|---------------------------------------------------|----------------------|
| SKU                                               | 18908                |
| Description                                       | LED Lamp             |
| Socket Base                                       | Medium (E26)         |
| Bulb Type                                         | ST19-LED             |
| Dimensions- HxWxD<br>(Dimensions shown in inches) | 5.5" x 2.75" x 2.75" |
| Lumens                                            | 600 Lm               |
| Wattage                                           | 7W                   |
| ССТ                                               | 2200K                |
| Incandescent Equivalent                           | 40W                  |
| Dimmable                                          | Yes                  |
| Rated Life Hours                                  | 15,000               |

Depth: 2.75" Width: 2.75" LISTED \*Dimensions shown in inches

**ELECTRICAL REQUIREMENTS:** Fixture requires a grounded electrical supply line of 120 volts AC.

**INSTALLATION REQUIREMENTS:** Fixture attaches to electrical junction box securely anchored in wall or ceiling. All mounting hardware included.