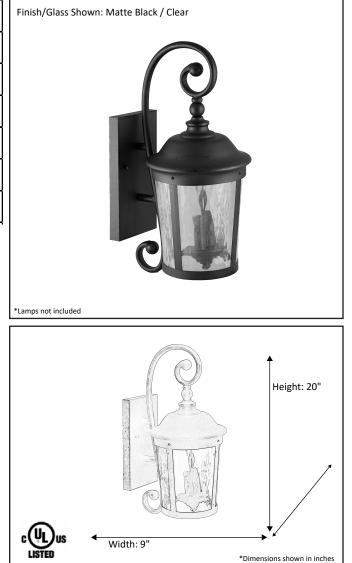

## Architectural & Engineering Specifications 2022 Exterior Fixture

 Model #
 CL-H20-MB

 SKU
 18881

 Description
 Medium Coach Light

 Finish
 Matte Black

 Glass
 Clear

 Dimensions- HxW (Dimensions shown in inches)
 20" x 9"