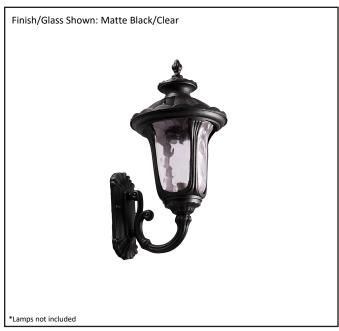

| Model #                                      | CL-800-MB         |
|----------------------------------------------|-------------------|
| SKU                                          | 18878             |
| Description                                  | Small Coach Light |
| Finish                                       | Matte Black       |
| Glass                                        | Clear             |
| Dimensions- HxW (Dimensions shown in inches) | 19" x 9"          |
| Lamp Info                                    | 1X60W (M)         |