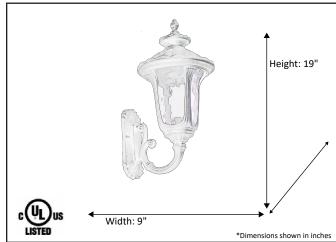

| Model #                                      | CL-800-MB         |
|----------------------------------------------|-------------------|
| SKU                                          | 18878             |
| Description                                  | Small Coach Light |
| Finish                                       | Matte Black       |
| Glass                                        | Clear             |
| Dimensions- HxW (Dimensions shown in inches) | 19" x 9"          |
| Lamp Info                                    | 1X60W (M)         |