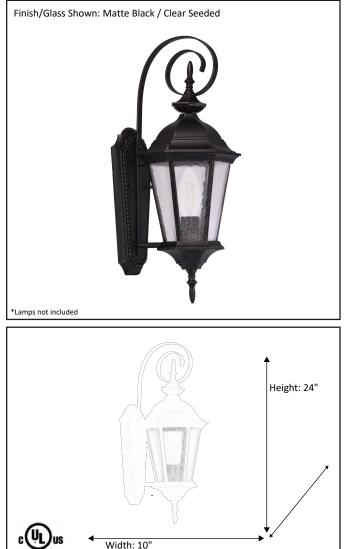

## Architectural & Engineering Specifications 2022 Exterior Fixture

| Model #                                         | CL-85-MB           |
|-------------------------------------------------|--------------------|
| SKU                                             | 18875              |
| Description                                     | Medium Coach Light |
| Finish                                          | Matte Black        |
| Glass                                           | Clear Seeded       |
| Dimensions- HxW<br>(Dimensions shown in inches) | 24" x 10"          |
| Lamp Info                                       | 3X60W (C)          |