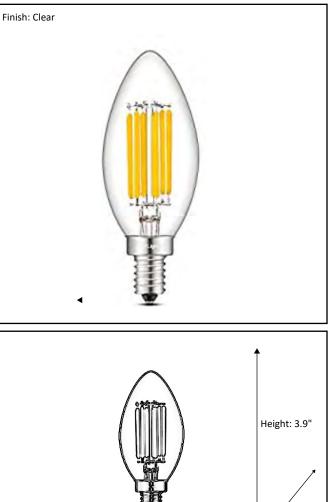

## Architectural & Engineering Specifications 2022 LED Lamp

| Model #                                           | LED-B10-2700K      |
|---------------------------------------------------|--------------------|
| SKU                                               | 18866              |
| Description                                       | LED Lamp           |
| Socket Base                                       | Candle (E12)       |
| Bulb Type                                         | B10-LED            |
| Dimensions- HxWxD<br>(Dimensions shown in inches) | 3.9" x 1.4" x 1.4" |
| Lumens                                            | 300 Lm             |
| Wattage                                           | 4W                 |
| ССТ                                               | 2700К              |
| Incandescent Equivalent                           | 25W                |
| Dimmable                                          | Yes                |
| Rated Life Hours                                  | 15,000             |

Width: 1.4" \*Dimensions shown in inches

**ELECTRICAL REQUIREMENTS:** Fixture requires a grounded electrical supply line of 120 volts AC.

**INSTALLATION REQUIREMENTS:** Fixture attaches to electrical junction box securely anchored in wall or ceiling. **All mounting hardware included.** 