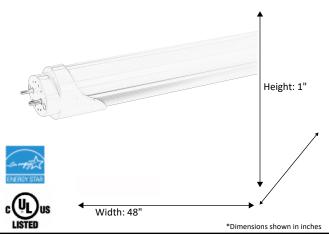

## Architectural & Engineering Specifications 2022 LED Lamp

| Model #                                         | LED-T8-4K       |  |
|-------------------------------------------------|-----------------|--|
| SKU                                             | 18863           |  |
| Description                                     | 48" LED T8 Lamp |  |
| Socket Base                                     | BI-Pin          |  |
| Bulb Type                                       | LED-T8          |  |
| Dimensions- HxW<br>(Dimensions shown in inches) | 1" x 48"        |  |
| Lumens                                          | 2000 Lm         |  |
| Wattage                                         | 18W             |  |
| ССТ                                             | 4,000K          |  |
| Incandescent Equivalent                         | N/A             |  |
| Dimmable                                        | No              |  |
| Rated Life Hours                                | 15,000          |  |