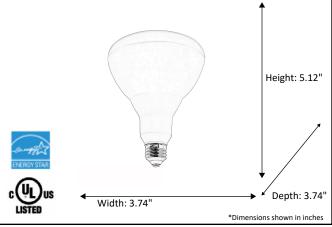

## Architectural & Engineering Specifications 2021 LED Lamp

| Model #                                           | LED-BR40-3K           |  |  |
|---------------------------------------------------|-----------------------|--|--|
| SKU                                               | 18860                 |  |  |
| Description                                       | LED Lamp              |  |  |
| Socket Base                                       | Medium (E26)          |  |  |
| Bulb Type                                         | BR40-LED              |  |  |
| Dimensions- HxWxD<br>(Dimensions shown in inches) | 5.12" x 3.74" x 3.74" |  |  |
| Lumens                                            | 1400 Lm               |  |  |
| Wattage                                           | 11W                   |  |  |
| ССТ                                               | 3000K                 |  |  |
| Incandescent Equivalent                           | 75W                   |  |  |
| Dimmable                                          | Yes                   |  |  |
| Rated Life Hours                                  | 15,000                |  |  |