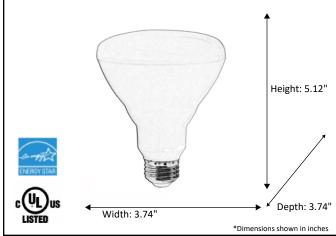

| Model #                                         | LED-BR30-3K           |  |
|-------------------------------------------------|-----------------------|--|
| SKU                                             | 18857                 |  |
| Description                                     | LED Lamp              |  |
| Socket Base                                     | Medium (E26)          |  |
| Bulb Type                                       | BR30-LED              |  |
| Dimensions - HxWxD (Dimensions shown in inches) | 5.12" x 3.74" x 3.74" |  |
| Lumens                                          | 850 Lm                |  |
| Wattage                                         | 11W                   |  |
| ССТ                                             | 3000K                 |  |
| Incandescent Equivalent                         | 65W                   |  |
| Dimmable                                        | Yes                   |  |
| Rated Life Hours                                | 15,000                |  |