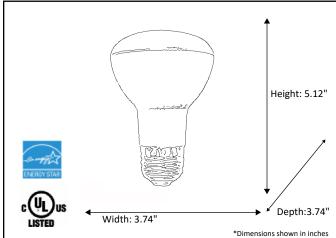

| Model #                                         | LED-BR20-3K           |  |
|-------------------------------------------------|-----------------------|--|
| SKU                                             | 18854                 |  |
| Description                                     | LED Lamp              |  |
| Socket Base                                     | Medium (E26)          |  |
| Bulb Type                                       | BR20-LED              |  |
| Dimensions - HxWxD (Dimensions shown in inches) | 5.12" x 3.74" x 3.74" |  |
| Lumens                                          | 550 Lm                |  |
| Wattage                                         | 7W                    |  |
| ССТ                                             | 3000K                 |  |
| Incandescent Equivalent                         | 65W                   |  |
| Dimmable                                        | Yes                   |  |
| Rated Life Hours                                | 15,000                |  |