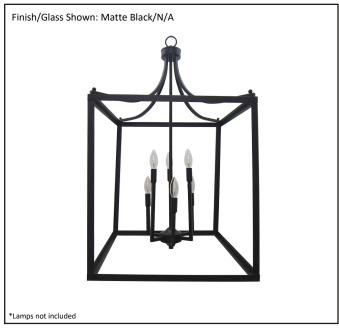

| Model #                                      | HF-420-6-MB       |
|----------------------------------------------|-------------------|
| SKU                                          | 18809             |
| Description                                  | Square Cage Entry |
| Finish                                       | Matte Black       |
| Glass                                        | N/A               |
| Dimensions- HxW (Dimensions shown in inches) | 34.5 x 20"        |
| Lamp Info                                    | 6X60W (C)         |
| Chain/ Wire Length                           | 3' Chain/10' Wire |
| Dual Mount                                   | No                |