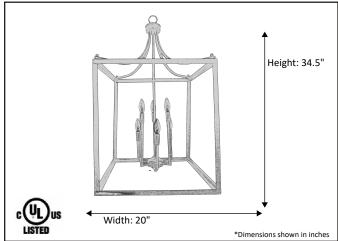

| Model #                                      | HF-420-6-MB       |
|----------------------------------------------|-------------------|
| SKU                                          | 18809             |
| Description                                  | Square Cage Entry |
| Finish                                       | Matte Black       |
| Glass                                        | N/A               |
| Dimensions- HxW (Dimensions shown in inches) | 34.5 x 20"        |
| Lamp Info                                    | 6X60W (C)         |
| Chain/ Wire Length                           | 3' Chain/10' Wire |
| Dual Mount                                   | No                |