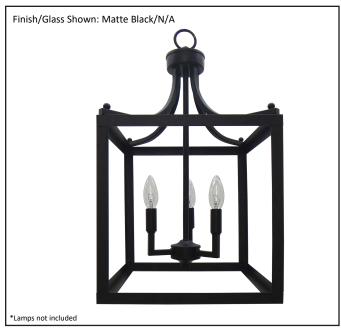

| Model #                                      | HF-412-3-MB       |
|----------------------------------------------|-------------------|
| SKU                                          | 18806             |
| Description                                  | Square Cage Entry |
| Finish                                       | Matte Black       |
| Glass                                        | None              |
| Dimensions- HxW (Dimensions shown in inches) | 14" x 13.5"       |
| Lamp Info                                    | 3X60W (C)         |
| Chain/ Wire Length                           | 3' Chain/10' Wire |
| Dual Mount                                   | No                |