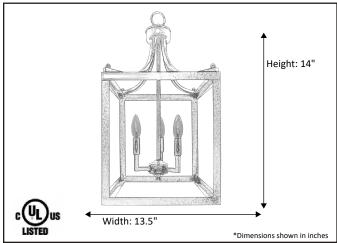

| Model #                                      | HF-412-3-MB       |
|----------------------------------------------|-------------------|
| SKU                                          | 18806             |
| Description                                  | Square Cage Entry |
| Finish                                       | Matte Black       |
| Glass                                        | None              |
| Dimensions- HxW (Dimensions shown in inches) | 14" x 13.5"       |
| Lamp Info                                    | 3X60W (C)         |
| Chain/ Wire Length                           | 3' Chain/10' Wire |
| Dual Mount                                   | No                |