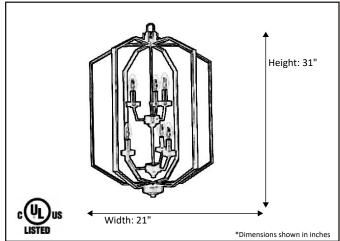

| Model #                                      | PRS-HF6-MB        |
|----------------------------------------------|-------------------|
| SKU                                          | 18803             |
| Description                                  | 6 Light Open Cage |
| Finish                                       | Matte Black       |
| Glass                                        | N/A               |
| Dimensions- HxW (Dimensions shown in inches) | 31" x 21"         |
| Lamp Info                                    | 6X60W (C)         |
| Chain/ Wire Length                           | 3' Chain/10' Wire |
| Dual Mount                                   |                   |