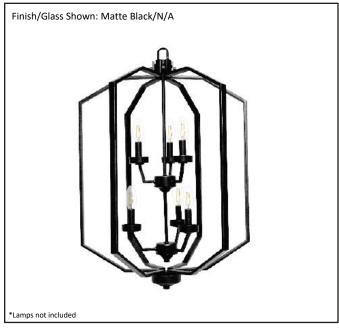

| Model #                                      | PRS-HF6-MB        |
|----------------------------------------------|-------------------|
| SKU                                          | 18803             |
| Description                                  | 6 Light Open Cage |
| Finish                                       | Matte Black       |
| Glass                                        | N/A               |
| Dimensions- HxW (Dimensions shown in inches) | 31" x 21"         |
| Lamp Info                                    | 6X60W (C)         |
| Chain/ Wire Length                           | 3' Chain/10' Wire |
| Dual Mount                                   |                   |