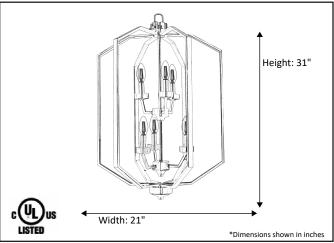

| Model #                                         | PRS-HF6-NK        |
|-------------------------------------------------|-------------------|
| SKU                                             | 18800             |
| Description                                     | 6 Light Open Cage |
| Finish                                          | Brushed Nickel    |
| Glass                                           | N/A               |
| Dimensions- HxW<br>(Dimensions shown in inches) | 31" x 21"         |
| Lamp Info                                       | 6X60W (C)         |
| Chain/ Wire Length                              | 3' Chain/10' Wire |
| Dual Mount                                      | No                |