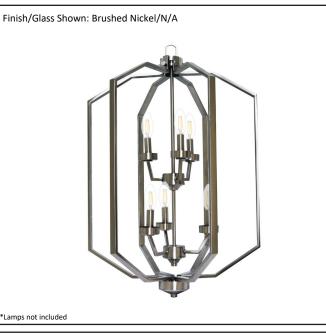

| Model #                                         | PRS-HF6-NK        |
|-------------------------------------------------|-------------------|
| SKU                                             | 18800             |
| Description                                     | 6 Light Open Cage |
| Finish                                          | Brushed Nickel    |
| Glass                                           | N/A               |
| Dimensions- HxW<br>(Dimensions shown in inches) | 31" x 21"         |
| Lamp Info                                       | 6X60W (C)         |
| Chain/ Wire Length                              | 3' Chain/10' Wire |
| Dual Mount                                      | No                |