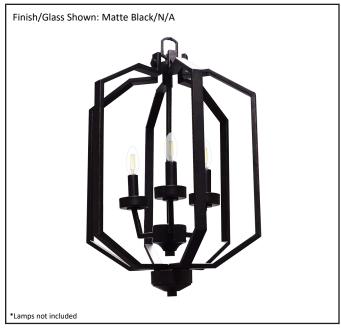

| Model #                                      | PRS-HF3-MB        |
|----------------------------------------------|-------------------|
| SKU                                          | 18797             |
| Description                                  | 3 Light Open Cage |
| Finish                                       | Matte Black       |
| Glass                                        | N/A               |
| Dimensions- HxW (Dimensions shown in inches) | 22" x 14.5"       |
| Lamp Info                                    | 3X60W (C)         |
| Chain/ Wire Length                           | 3' Chain/10' Wire |
| Dual Mount                                   | No                |