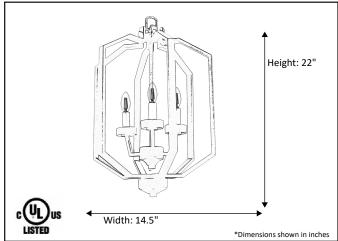

| Model #                                      | PRS-HF3-MB        |
|----------------------------------------------|-------------------|
| SKU                                          | 18797             |
| Description                                  | 3 Light Open Cage |
| Finish                                       | Matte Black       |
| Glass                                        | N/A               |
| Dimensions- HxW (Dimensions shown in inches) | 22" x 14.5"       |
| Lamp Info                                    | 3X60W (C)         |
| Chain/ Wire Length                           | 3' Chain/10' Wire |
| Dual Mount                                   | No                |