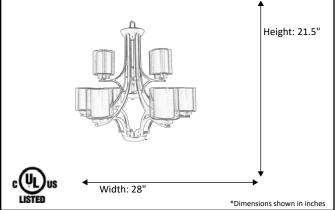

## Model #SNA-CH9-NKSKU#18791Description9 Light ChandelierFinishBrushed NickelGlassClear/WhiteReplacement GlassG-SNA-CL/WHDimensions- HxW<br/>(Dimensions shown in inches)31.5" x 28"Lamp Info9X60W (M)Chain/Wire Length3' Chain/10' Wire