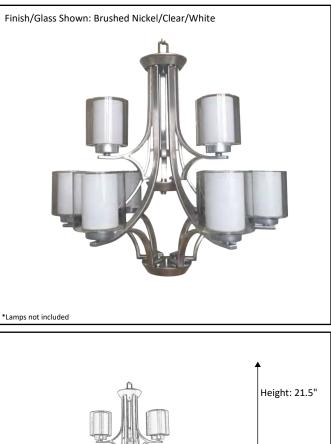

## Model #SNA-CH9-NKSKU#18791Description9 Light ChandelierFinishBrushed NickelGlassClear/WhiteReplacement GlassG-SNA-CL/WHDimensions- HxW<br/>(Dimensions shown in inches)31.5" x 28"Lamp Info9X60W (M)Chain/Wire Length3' Chain/10' Wire