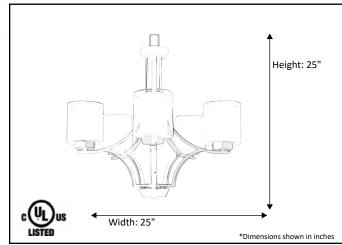

| Model #                                      | SNA-CH5-MB         |
|----------------------------------------------|--------------------|
| SKU#                                         | 18788              |
| Description                                  | 5 Light Chandelier |
| Finish                                       | Matte Black        |
| Glass                                        | Clear/White        |
| Replacement Glass                            | G-SNA-CL/WH        |
| Dimensions- HxW (Dimensions shown in inches) | 25" x 25"          |
| Lamp Info                                    | 5X60W (M)          |
| Chain/Wire Length                            | 3' Chain/10' Wire  |