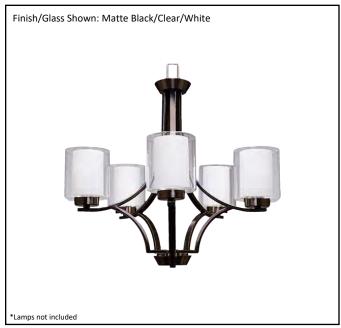

| Model #                                      | SNA-CH5-MB         |
|----------------------------------------------|--------------------|
| SKU#                                         | 18788              |
| Description                                  | 5 Light Chandelier |
| Finish                                       | Matte Black        |
| Glass                                        | Clear/White        |
| Replacement Glass                            | G-SNA-CL/WH        |
| Dimensions- HxW (Dimensions shown in inches) | 25" x 25"          |
| Lamp Info                                    | 5X60W (M)          |
| Chain/Wire Length                            | 3' Chain/10' Wire  |