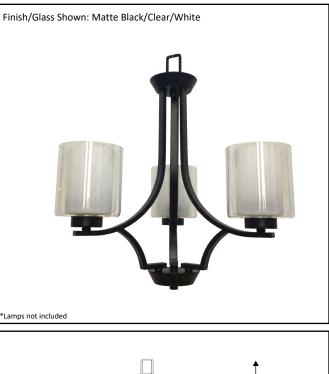

## Model #SNA-CH3-MBSKU#18782Description3 Light ChandelierFinishMatte BlackGlassClear/WhiteReplacement GlassG-SNA-CL/WHDimensions- HxW<br/>(Dimensions shown in inches)21.5" x 20"Lamp Info3X60W (M)Chain/Wire Length3' Chain/10' Wire