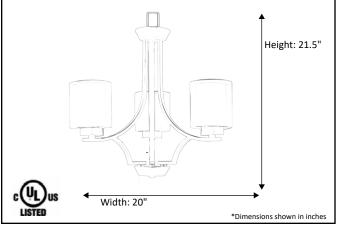

## Model #SNA-CH3-MBSKU#18782Description3 Light ChandelierFinishMatte BlackGlassClear/WhiteReplacement GlassG-SNA-CL/WHDimensions- HxW<br/>(Dimensions shown in inches)21.5" x 20"Lamp Info3X60W (M)Chain/Wire Length3' Chain/10' Wire